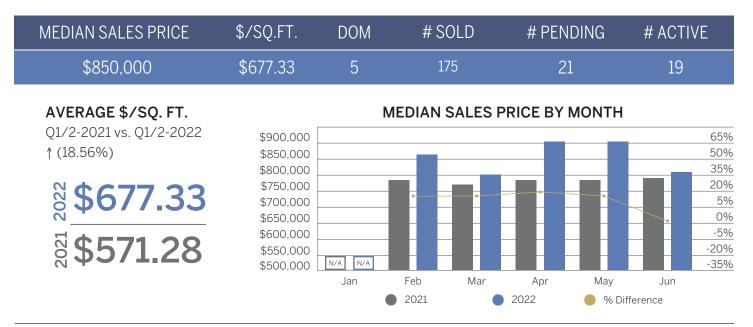

#### BALLARD/GREEN LAKE (AREA 705) MARKET UPDATE: Q1-Q2-2022

## Townhomes & Urban Single-Family Homes, Below 2,000 Square Feet