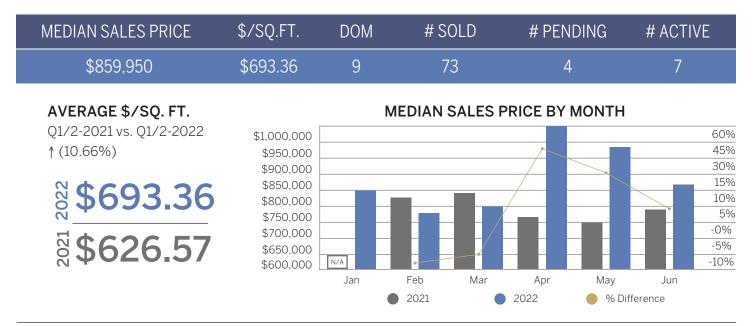

#### CENTRAL SEATTLE (AREA 390) MARKET UPDATE: Q1-Q2-2022

## Townhomes & Urban Single-Family Homes, Below 2,000 Square Feet