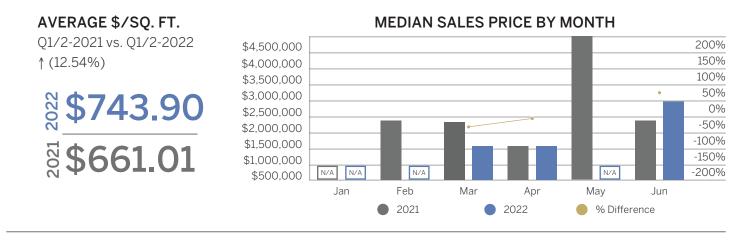

#### CENTRAL SEATTLE (AREA 390) MARKET UPDATE: Q1-Q2-2022

### Urban Single-Family Homes, 2,000 Square Feet & Above

| MEDIAN SALES PRICE | \$/SQ.FT. | DOM | # SOLD | # PENDING | # ACTIVE |
|--------------------|-----------|-----|--------|-----------|----------|
| \$1,650,000        | \$743.90  | 4   | 7      | 0         | 1        |