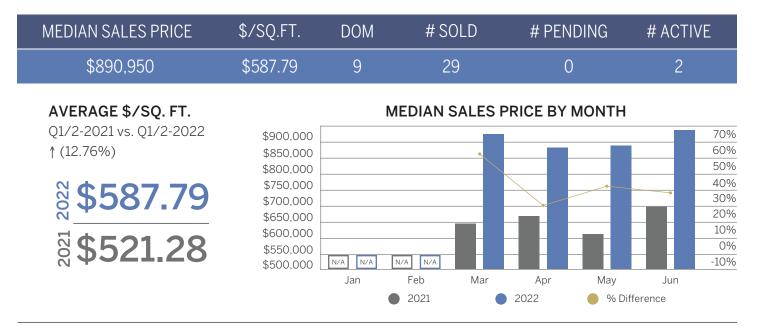

#### SODO/BEACON HILL (AREA 385) MARKET UPDATE: Q1-Q2-2022

## Townhomes & Urban Single-Family Homes, Below 2,000 Square Feet