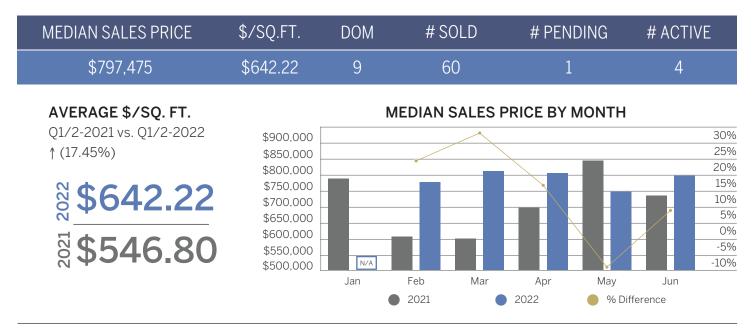

#### NORTH SEATTLE (AREA 710) MARKET UPDATE: Q1-Q2-2022

## Townhomes & Urban Single-Family Homes, Below 2,000 Square Feet