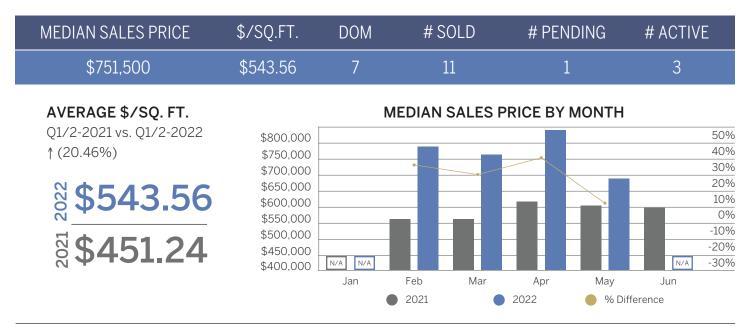

#### SOUTHEAST SEATTLE (AREA 380) MARKET UPDATE: Q1-Q2-2022

### Urban Single-Family Homes, 2,000 Square Feet & Above

| MEDIAN SALES PRICE | \$/SQ.FT. | DOM | # SOLD | # PENDING | # ACTIVE |
|--------------------|-----------|-----|--------|-----------|----------|
| \$1,975,000        | \$652.03  | 8   | 3      | 0         | 0        |