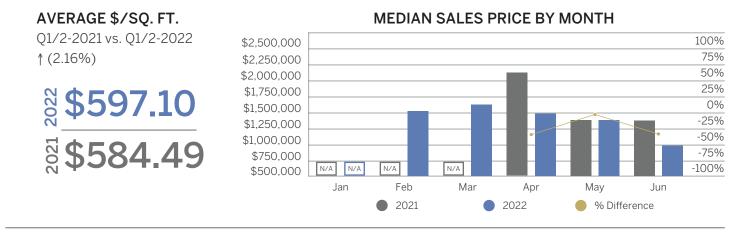

#### WEST SEATTLE (AREA 140) MARKET UPDATE: Q1-Q2-2022

### Urban Single-Family Homes, 2,000 Square Feet & Above

| MEDIAN SALES PRICE | \$/SQ.FT. | DOM | # SOLD | # PENDING | # ACTIVE |
|--------------------|-----------|-----|--------|-----------|----------|
| \$1,462,500        | \$597.10  | 5   | 16     | 0         | 0        |