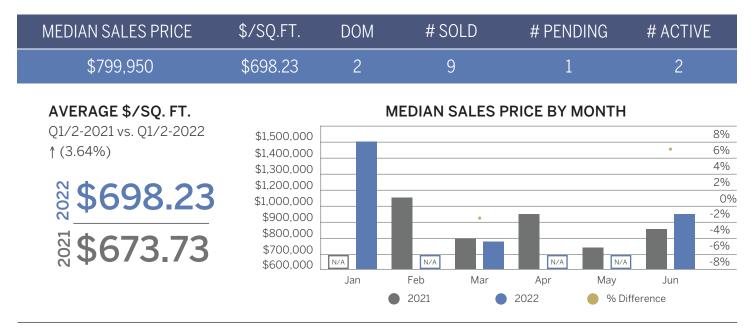

#### QUEEN ANNE/MAGNOLIA (AREA 700) MARKET UPDATE: Q1-Q2-2022

## Townhomes & Urban Single-Family Homes, Below 2,000 Square Feet