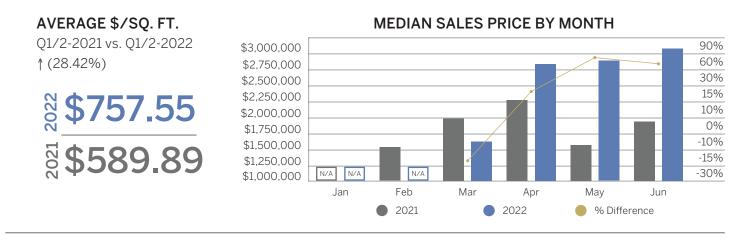

### Urban Single-Family Homes, 2,000 Square Feet & Above

| MEDIAN SALES PRICE | \$/SQ.FT. | DOM | # SOLD | # PENDING | # ACTIVE |
|--------------------|-----------|-----|--------|-----------|----------|
| \$2,875,000        | \$757.55  | 14  | 9      | 1         | 2        |