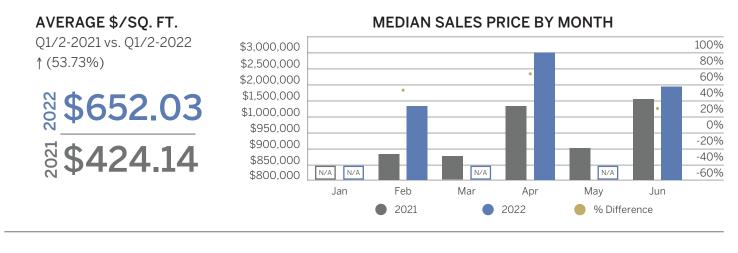

#### SOUTHEAST SEATTLE (AREA 380) MARKET UPDATE: Q1-Q2-2022

### Urban Single-Family Homes, 2,000 Square Feet & Above

| MEDIAN SALES PRICE | \$/SQ.FT. | DOM | # SOLD | # PENDING | # ACTIVE |
|--------------------|-----------|-----|--------|-----------|----------|
| \$1,975,000        | \$652.03  | 8   | 3      | 0         | 0        |