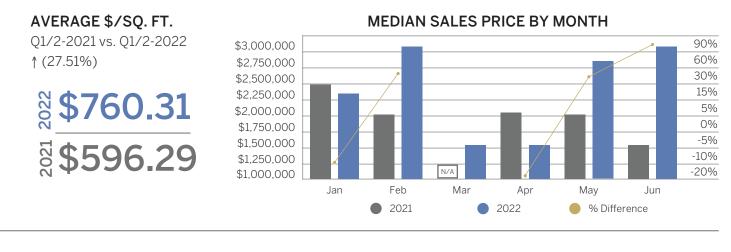

### Urban Single-Family Homes, 2,000 Square Feet & Above

| MEDIAN SALES PRICE | \$/SQ.FT. | DOM | # SOLD | # PENDING | # ACTIVE |
|--------------------|-----------|-----|--------|-----------|----------|
| \$2,250,000        | \$760.31  | 7   | 13     | 2         | 1        |