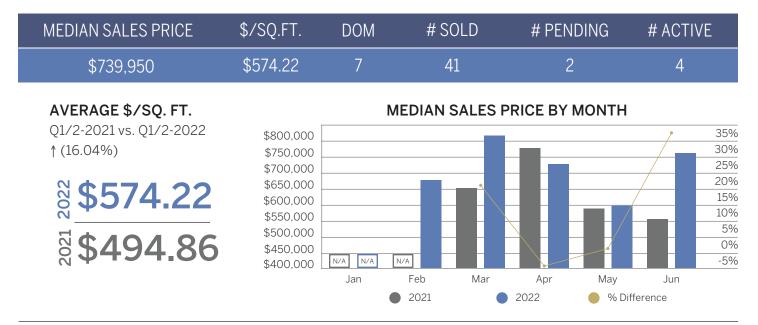

#### WEST SEATTLE (AREA 140) MARKET UPDATE: Q1-Q2-2022

## Townhomes & Urban Single-Family Homes, Below 2,000 Square Feet