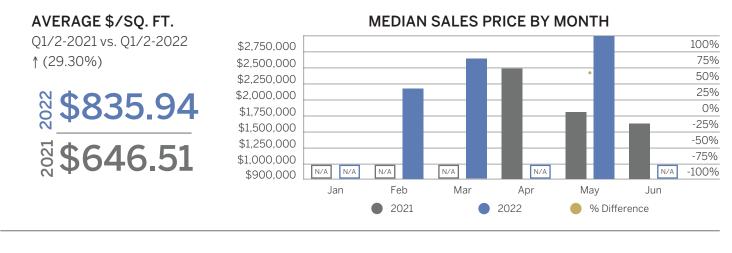

#### QUEEN ANNE/MAGNOLIA (AREA 700) MARKET UPDATE: Q1-Q2-2022

### Urban Single-Family Homes, 2,000 Square Feet & Above

| MEDIAN SALES PRICE | \$/SQ.FT. | DOM | # SOLD | # PENDING | # ACTIVE |
|--------------------|-----------|-----|--------|-----------|----------|
| \$2,675,000        | \$835.94  | 48  | 7      | 0         | 2        |