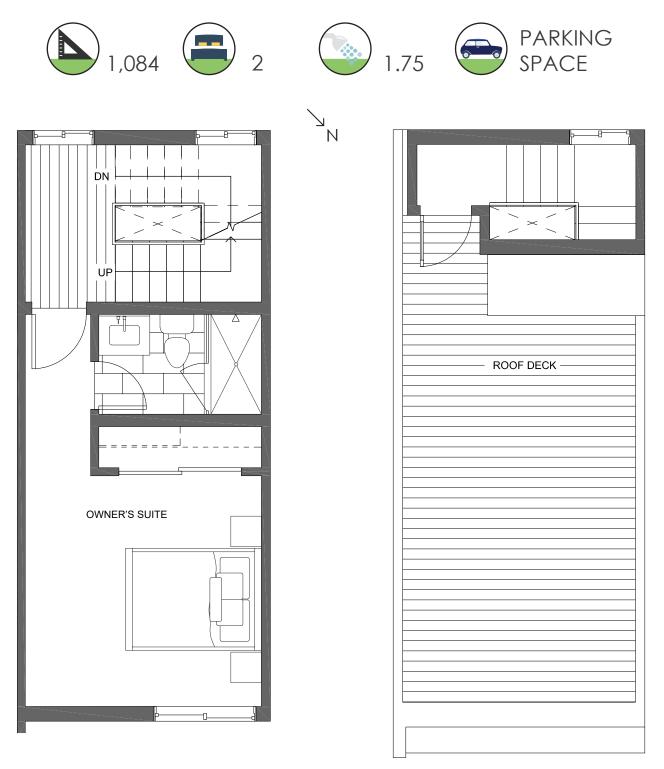

## • of the Flora Collection at Greenwood . I 10429A ALDERBROOK PL NW SEATTLE, WA 98177

PID: 462

GREENCITY DEVELOPMENT | AN ISOLA HOMES PREFERRED BUILDER | ISOLA HOMES.COM | 206.960.4000 Disclaimer: Floor plans and site plans are for illustrative purposes only. In a continuing effort to improve products and designs, final construction elevations, square footages, floor plans and/or materials and colors may vary. Buyer to verify to their own satisfaction.

## THIRD FLOOR

#### **ROOF DECK**

PID: 462

GREENCITY DEVELOPMENT | AN ISOLA HOMES PREFERRED BUILDER | ISOLA HOMES.COM | 206.960.4000 Disclaimer: Floor plans and site plans are for illustrative purposes only. In a continuing effort to improve products and designs, final construction elevations, square footages, floor plans and/or materials and colors may vary. Buyer to verify to their own satisfaction.