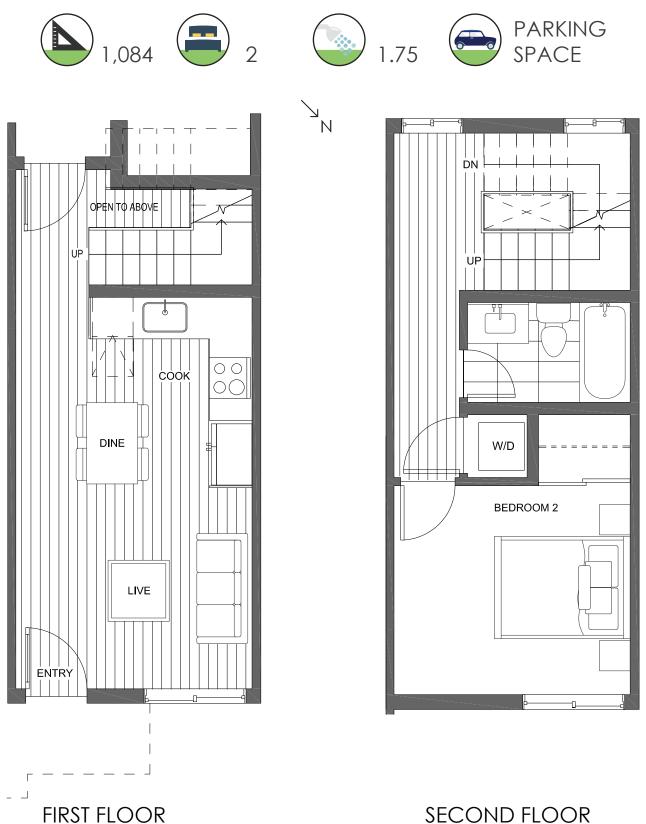

## • of the Flora Collection at Greenwood . I 10429D ALDERBROOK PL NW SEATTLE, WA 98177

### FIRST FLOOR

#### SECOND FLOOR

PID: 462

GREENCITY DEVELOPMENT | AN ISOLA HOMES PREFERRED BUILDER | ISOLA HOMES.COM | 206.960.4000 Disclaimer: Floor plans and site plans are for illustrative purposes only. In a continuing effort to improve products and designs, final construction elevations, square footages, floor plans and/or materials and colors may vary. Buyer to verify to their own satisfaction.