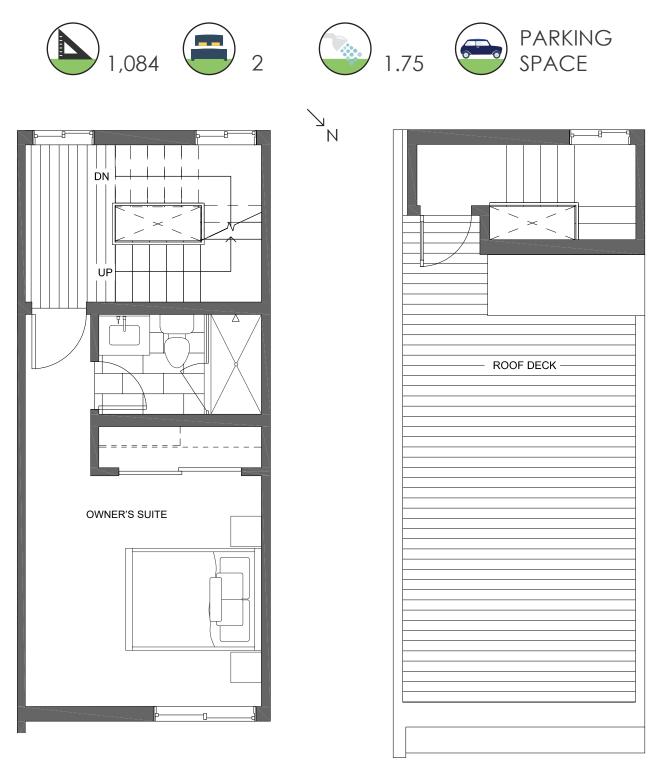

## • of the Flora Collection at Greenwood . I 10429C ALDERBROOK PL NW SEATTLE, WA 98177

PID: 462

GREENCITY DEVELOPMENT | AN ISOLA HOMES PREFERRED BUILDER | ISOLA HOMES.COM | 206.960.4000 Disclaimer: Floor plans and site plans are for illustrative purposes only. In a continuing effort to improve products and designs, final construction elevations, square footages, floor plans and/or materials and colors may vary. Buyer to verify to their own satisfaction.

### THIRD FLOOR

#### **ROOF DECK**

GREENCITY DEVELOPMENT | AN ISOLA HOMES PREFERRED BUILDER | ISOLA HOMES.COM | 206.960.4000 Disclaimer: Floor plans and site plans are for illustrative purposes only. In a continuing effort to improve products and designs, final construction elevations, square footages, floor plans and/or materials and colors may vary. Buyer to verify to their own satisfaction.