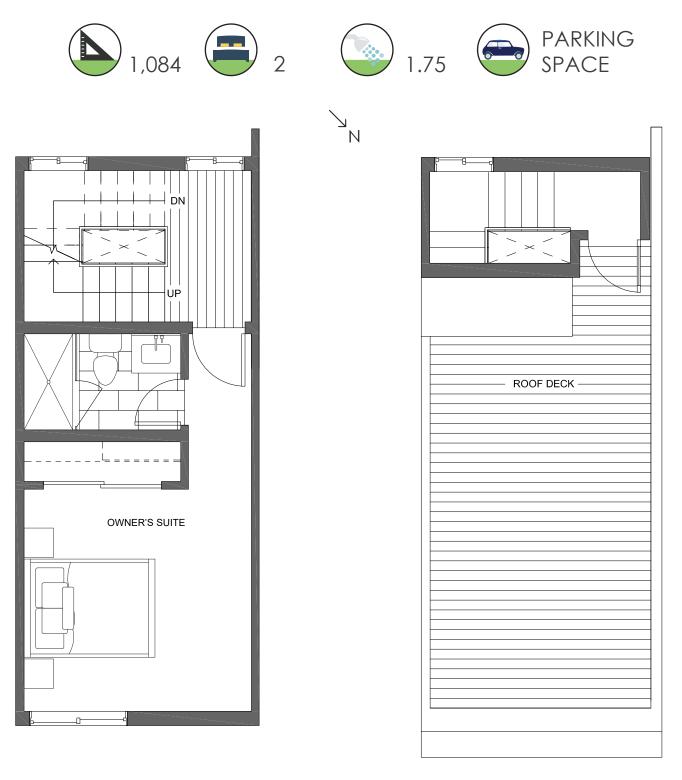

# • of the Flora Collection at Greenwood . I 10429B ALDERBROOK PL NW SEATTLE, WA 98177

## THIRD FLOOR

### **ROOF DECK**

PID: 462

GREENCITY DEVELOPMENT | AN ISOLA HOMES PREFERRED BUILDER | ISOLA HOMES.COM | 206.960.4000 Disclaimer: Floor plans and site plans are for illustrative purposes only. In a continuing effort to improve products and designs, final construction elevations, square footages, floor plans and/or materials and colors may vary. Buyer to verify to their own satisfaction.