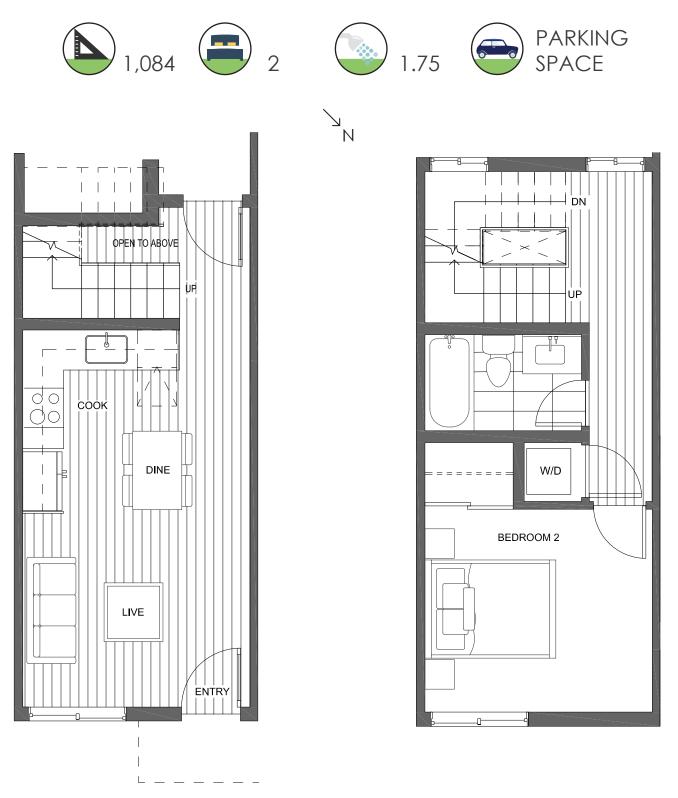

# • of the Flora Collection at Greenwood . I 10429B ALDERBROOK PL NW SEATTLE, WA 98177

#### SECOND FLOOR

PID: 462

GREENCITY DEVELOPMENT | AN ISOLA HOMES PREFERRED BUILDER | ISOLA HOMES.COM | 206.960.4000 Disclaimer: Floor plans and site plans are for illustrative purposes only. In a continuing effort to improve products and designs, final construction elevations, square footages, floor plans and/or materials and colors may vary. Buyer to verify to their own satisfaction.