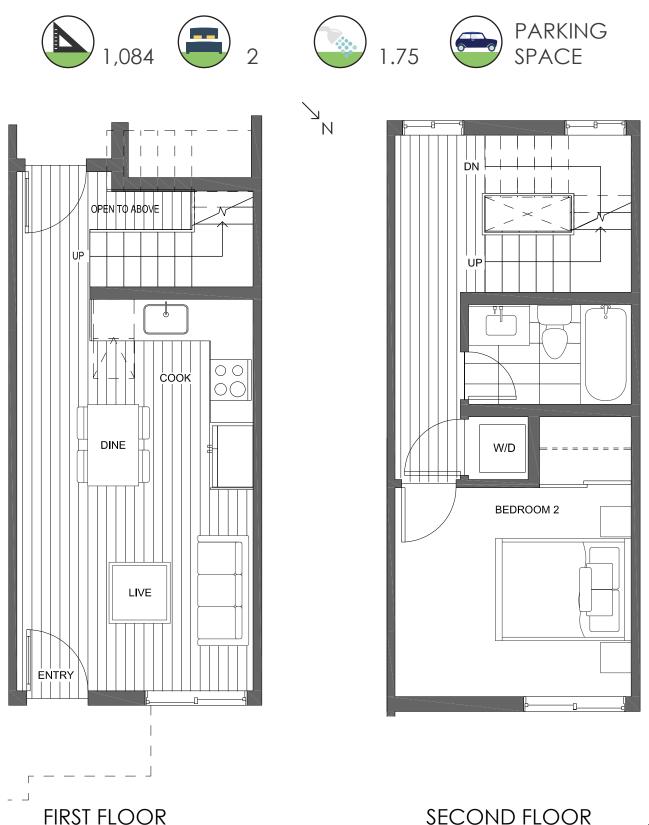

## • of the Flora Collection at Greenwood . I 10429C ALDERBROOK PL NW SEATTLE, WA 98177

PID: 462

GREENCITY DEVELOPMENT | AN ISOLA HOMES PREFERRED BUILDER | ISOLA HOMES.COM | 206.960.4000 Disclaimer: Floor plans and site plans are for illustrative purposes only. In a continuing effort to improve products and designs, final construction elevations, square footages, floor plans and/or materials and colors may vary. Buyer to verify to their own satisfaction.

# • of the Flora Collection at Greenwood . I 10429C ALDERBROOK PL NW SEATTLE, WA 98177

### THIRD FLOOR

#### **ROOF DECK**

GREENCITY DEVELOPMENT | AN ISOLA HOMES PREFERRED BUILDER | ISOLA HOMES.COM | 206.960.4000 Disclaimer: Floor plans and site plans are for illustrative purposes only. In a continuing effort to improve products and designs, final construction elevations, square footages, floor plans and/or materials and colors may vary. Buyer to verify to their own satisfaction.