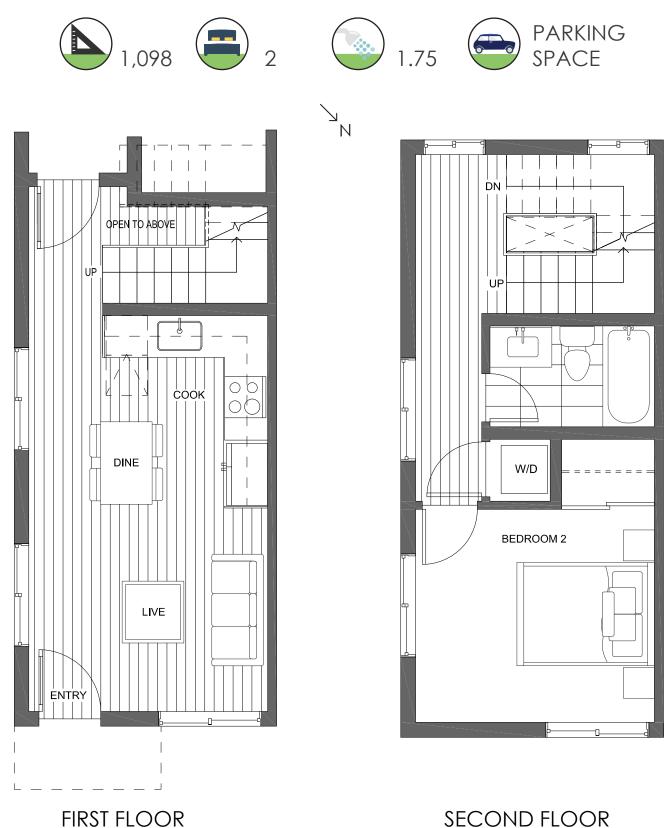

## • of the Flora Collection at Greenwood . I 10429A ALDERBROOK PL NW SEATTLE, WA 98177

PID: 462

GREENCITY DEVELOPMENT | AN ISOLA HOMES PREFERRED BUILDER | ISOLA HOMES.COM | 206.960.4000 Disclaimer: Floor plans and site plans are for illustrative purposes only. In a continuing effort to improve products and designs, final construction elevations, square footages, floor plans and/or materials and colors may vary. Buyer to verify to their own satisfaction.

## • of the Flora Collection at Greenwood . I 10429A ALDERBROOK PL NW SEATTLE, WA 98177

## FIRST FLOOR

#### SECOND FLOOR

PID: 462

GREENCITY DEVELOPMENT | AN ISOLA HOMES PREFERRED BUILDER | ISOLA HOMES.COM | 206.960.4000 Disclaimer: Floor plans and site plans are for illustrative purposes only. In a continuing effort to improve products and designs, final construction elevations, square footages, floor plans and/or materials and colors may vary. Buyer to verify to their own satisfaction.