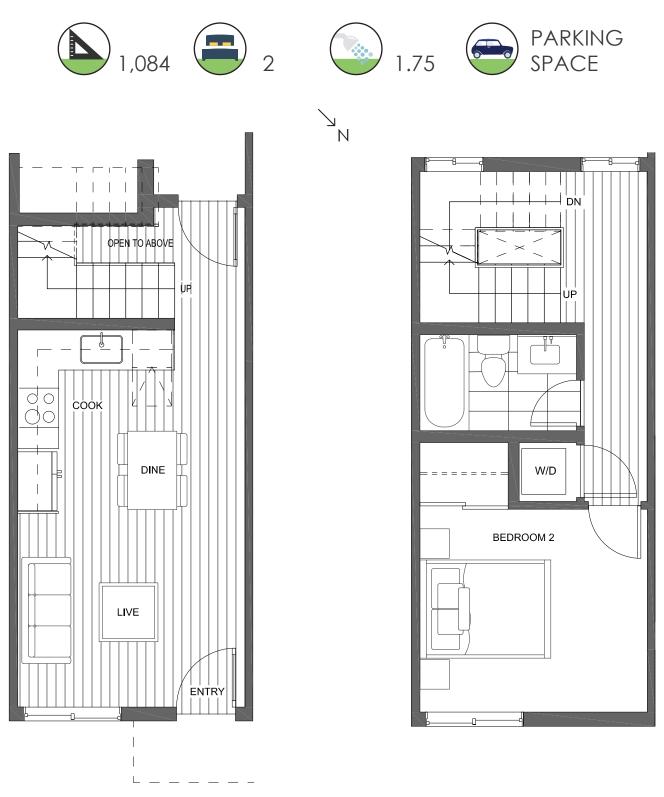

# • of the Flora Collection at Greenwood . I 10429B ALDERBROOK PL NW SEATTLE, WA 98177

## FIRST FLOOR

#### SECOND FLOOR

PID: 462

GREENCITY DEVELOPMENT | AN ISOLA HOMES PREFERRED BUILDER | ISOLA HOMES.COM | 206.960.4000 Disclaimer: Floor plans and site plans are for illustrative purposes only. In a continuing effort to improve products and designs, final construction elevations, square footages, floor plans and/or materials and colors may vary. Buyer to verify to their own satisfaction.