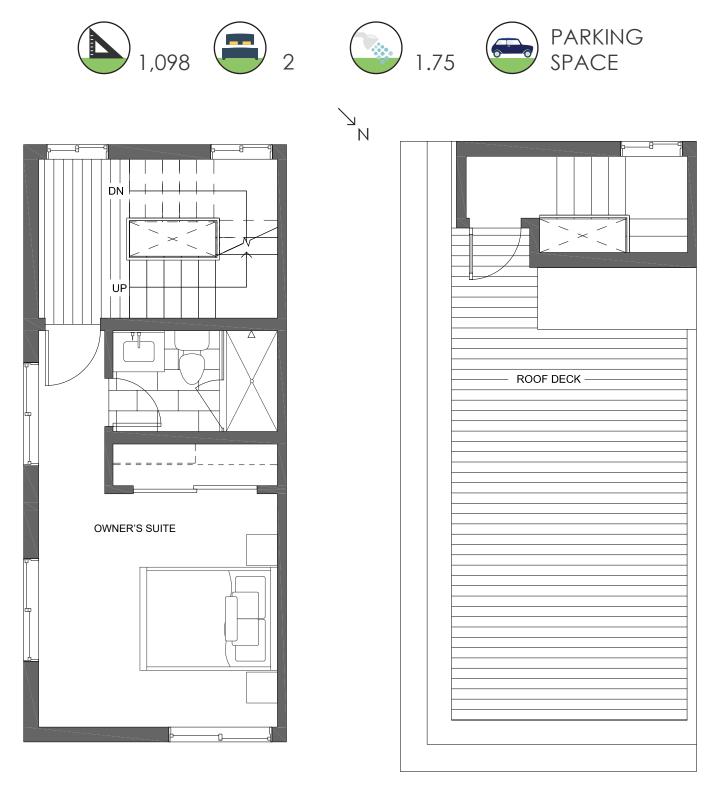

## • of the Flora Collection at Greenwood . I 10429A ALDERBROOK PL NW SEATTLE, WA 98177

## THIRD FLOOR

#### **ROOF DECK**

PID: 462

GREENCITY DEVELOPMENT | AN ISOLA HOMES PREFERRED BUILDER | ISOLA HOMES.COM | 206.960.4000 Disclaimer: Floor plans and site plans are for illustrative purposes only. In a continuing effort to improve products and designs, final construction elevations, square footages, floor plans and/or materials and colors may vary. Buyer to verify to their own satisfaction.