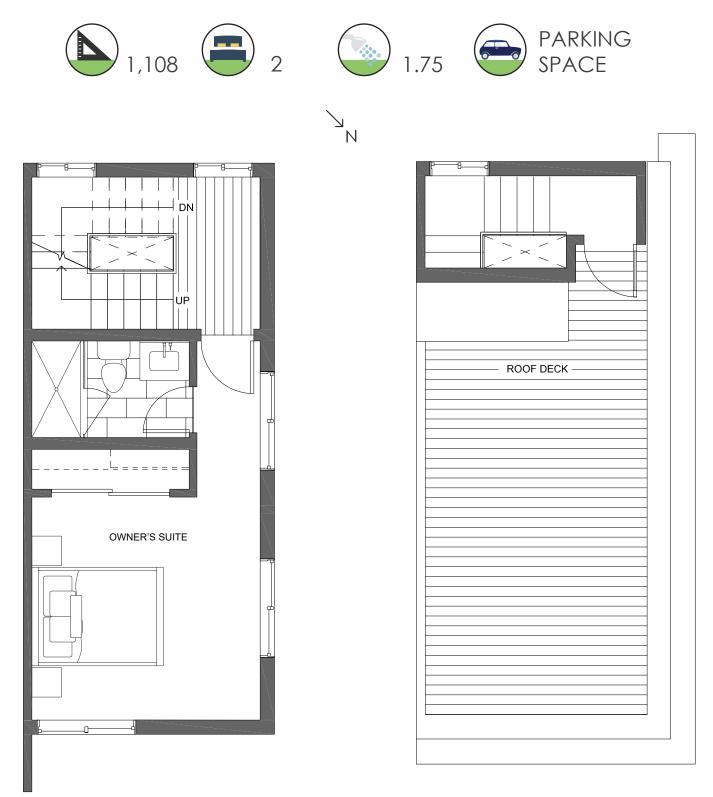

# • of the Flora Collection at Greenwood . I 10429B ALDERBROOK PL NW SEATTLE, WA 98177

## FIRST FLOOR

#### SECOND FLOOR

PID: 462

GREENCITY DEVELOPMENT | AN ISOLA HOMES PREFERRED BUILDER | ISOLA HOMES.COM | 206.960.4000 Disclaimer: Floor plans and site plans are for illustrative purposes only. In a continuing effort to improve products and designs, final construction elevations, square footages, floor plans and/or materials and colors may vary. Buyer to verify to their own satisfaction.

## THIRD FLOOR

### **ROOF DECK**

PID: 462

GREENCITY DEVELOPMENT | AN ISOLA HOMES PREFERRED BUILDER | ISOLA HOMES.COM | 206.960.4000 Disclaimer: Floor plans and site plans are for illustrative purposes only. In a continuing effort to improve products and designs, final construction elevations, square footages, floor plans and/or materials and colors may vary. Buyer to verify to their own satisfaction.