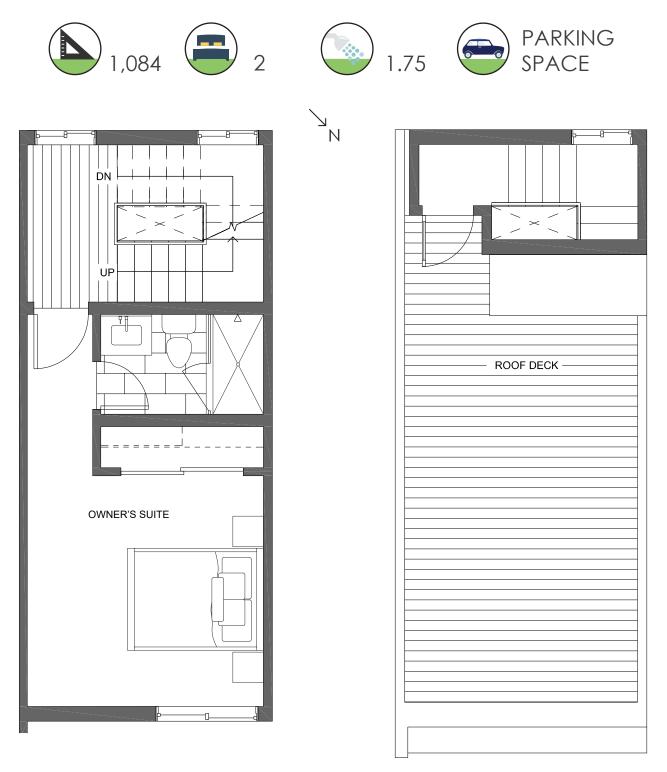

## • of the Flora Collection at Greenwood . I 10429A ALDERBROOK PL NW SEATTLE, WA 98177

PID: 462

GREENCITY DEVELOPMENT | AN ISOLA HOMES PREFERRED BUILDER | ISOLA HOMES.COM | 206.960.4000 Disclaimer: Floor plans and site plans are for illustrative purposes only. In a continuing effort to improve products and designs, final construction elevations, square footages, floor plans and/or materials and colors may vary. Buyer to verify to their own satisfaction.

## • of the Flora Collection at Greenwood . I 10429A ALDERBROOK PL NW SEATTLE, WA 98177

## THIRD FLOOR

#### **ROOF DECK**

PID: 462

GREENCITY DEVELOPMENT | AN ISOLA HOMES PREFERRED BUILDER | ISOLA HOMES.COM | 206.960.4000 Disclaimer: Floor plans and site plans are for illustrative purposes only. In a continuing effort to improve products and designs, final construction elevations, square footages, floor plans and/or materials and colors may vary. Buyer to verify to their own satisfaction.