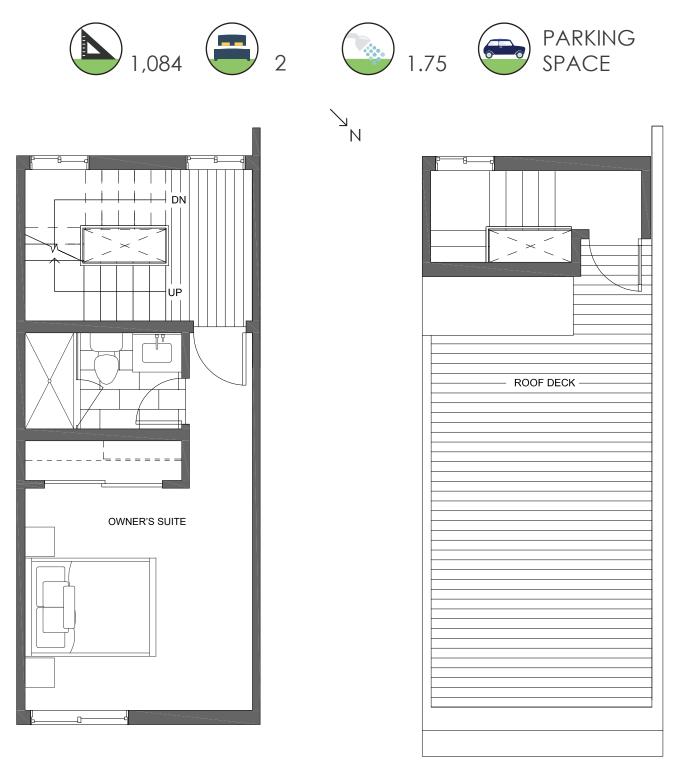

# • of the Flora Collection at Greenwood . I 10429B ALDERBROOK PL NW SEATTLE, WA 98177

## THIRD FLOOR

### **ROOF DECK**

PID: 462

GREENCITY DEVELOPMENT | AN ISOLA HOMES PREFERRED BUILDER | ISOLA HOMES.COM | 206.960.4000 Disclaimer: Floor plans and site plans are for illustrative purposes only. In a continuing effort to improve products and designs, final construction elevations, square footages, floor plans and/or materials and colors may vary. Buyer to verify to their own satisfaction.